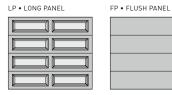

### PANEL DESIGNS

#### SP • SHORT PANEL

RP • RIBBED PANEL\*

\*Available in Amarr Lincoln LI3138 and LI3000 only.