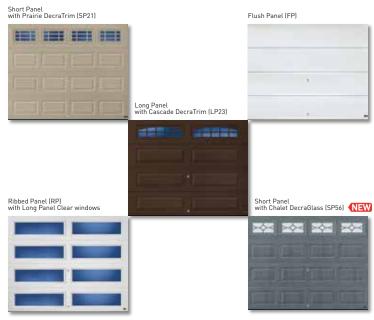

### PANEL DESIGNS

#### SP • SHORT PANEL

RP • RIBBED PANEL\*

\*Available in Amarr Lincoln LI3138 and LI3000 only.