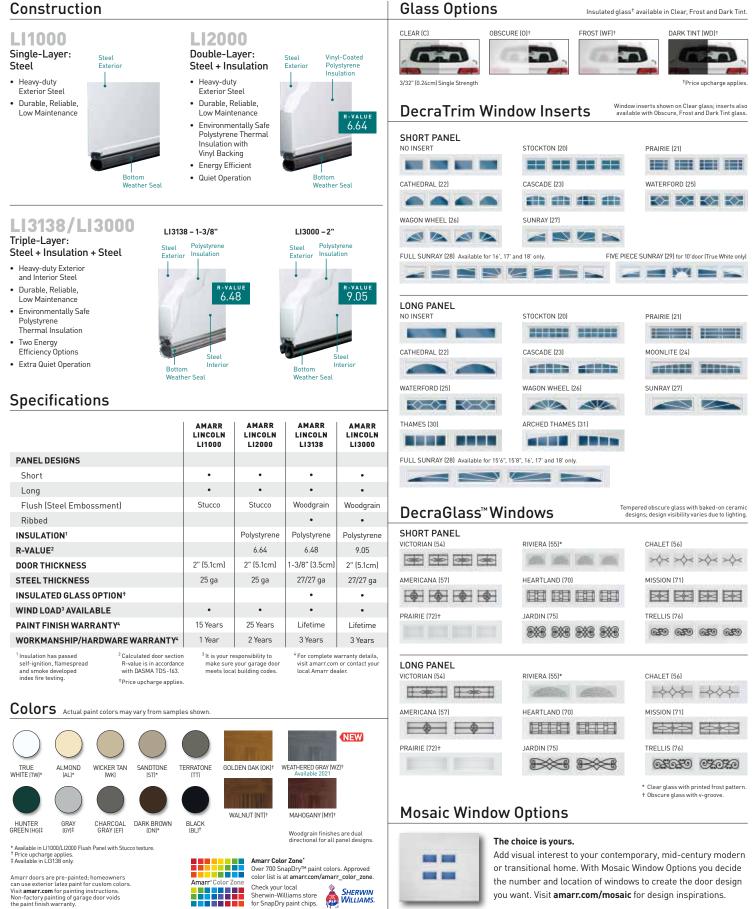

# Amarr<sup>®</sup> Lincoln Value Traditional Steel Garage Doors

**Traditional style. Exceptional value.** The Amarr Lincoln collection combines unique, yet timeless traditional designs and color options with the durability & strength of steel and conventional hardware. Along with 21 decorative window choices, this affordable collection delivers premium style at a competitive price. The Amarr Lincoln collection. A new tradition of style and value.

### PANEL DESIGNS

#### SP • SHORT PANEL

RP • RIBBED PANEL\*

\*Available in Amarr Lincoln LI3138 and LI3000 only.