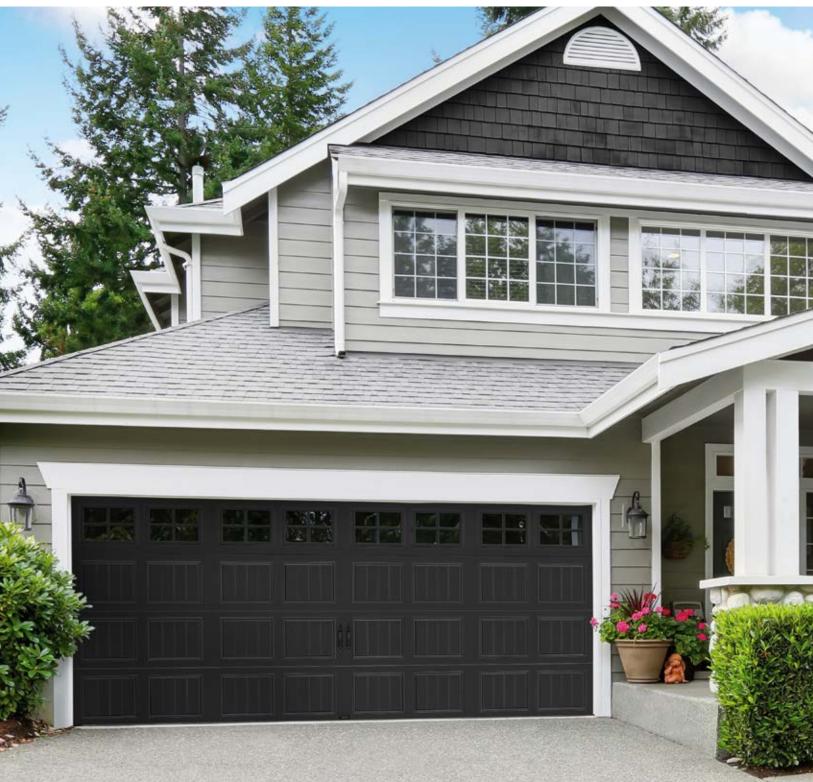

# VINTAGE style with updated APPEAL

Model GD1LU; Shown in Ultra-Grain® Oak Slate Finish with Grille on ARCH1 Windows