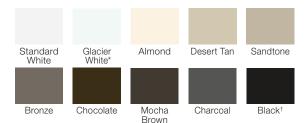

### COLORS

- Exterior steel on standard color doors has a natural woodgrain texture.
- Doors can be painted to match the home's exterior using a high-quality latex exterior paint.
  Do not use oil-based paint.

\*Popular in select markets, Glacier White is a brighter white. † Additional charges apply. Pue to be printing spaced colors may year.

Due to the printing process, colors may vary.