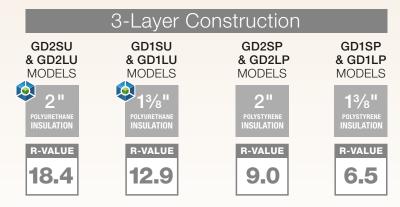

Calculated door section R-value is in accordance with DASMA TDS-163. Models with Ultra-Grain® finish and Black paint options are 25 gauge steel.

#### Warmer. Quieter. Stronger.

Gallery® Steel garage doors featuring Intellicore® insulation technology represent the ultimate smart choice for homeowners. Clopay's Intellicore® insulation is a proprietary polyurethane foam that is injected into a garage door, expanding to fill the entire structure. The result is a door with incredible strength and durability. Its dense insulation also produces a quieter door, and with one of the industry's leading R-values of 18.4, it provides year-round comfort and improved energy efficiency. Smart, indeed.