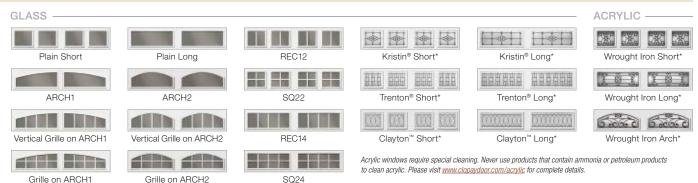

#### SHORT PANEL WINDOW DESIGNS AND TOP SECTION OPTIONS

| SHURT PA                               | ANEL VVI |                                    | SIGNS      | AND IC      | JP SECTIOI                              |                                     | 5                  | 1         | 10'6"-12'0"                                                                                                     |
|----------------------------------------|----------|------------------------------------|------------|-------------|-----------------------------------------|-------------------------------------|--------------------|-----------|-----------------------------------------------------------------------------------------------------------------|
| MODELS                                 |          | HEIGHTS 7'0"-8'0"                  |            |             | Illustrations simplified for clarit     | ıy.                                 | 9'0                | )"-10'0"  |                                                                                                                 |
| GD1SP, GD1S                            | SU.      |                                    |            |             |                                         |                                     |                    |           |                                                                                                                 |
| GD2SP AND                              |          | $\downarrow$ $\longleftrightarrow$ |            |             |                                         |                                     |                    |           |                                                                                                                 |
|                                        |          | WIDTHS 6'2"-7'6"                   | 7'8"-10'0" | 11'6"-14'6" | 14'10"-19'0"                            | 19'2"-20'                           | )" 7'8             | "-10'0" 7 | 7'8"–10'0"                                                                                                      |
| Long Top Section                       |          |                                    |            |             | ARCH1                                   |                                     |                    |           |                                                                                                                 |
|                                        |          |                                    |            |             |                                         |                                     |                    |           |                                                                                                                 |
|                                        |          |                                    |            |             |                                         |                                     |                    |           |                                                                                                                 |
| Plain Short                            |          |                                    |            |             | Vertical Grille                         |                                     |                    |           |                                                                                                                 |
|                                        |          |                                    |            |             | on ARCH1                                |                                     |                    |           |                                                                                                                 |
|                                        |          |                                    |            |             |                                         |                                     |                    |           |                                                                                                                 |
| Plain Long                             |          |                                    |            |             | Grille on ARCH1                         |                                     |                    |           |                                                                                                                 |
|                                        |          |                                    |            |             |                                         |                                     |                    |           |                                                                                                                 |
|                                        |          |                                    |            |             |                                         |                                     |                    |           |                                                                                                                 |
| REC12                                  |          |                                    |            |             | ARCH2                                   |                                     |                    |           |                                                                                                                 |
|                                        |          |                                    |            |             |                                         |                                     |                    |           |                                                                                                                 |
|                                        |          |                                    |            |             |                                         |                                     |                    |           |                                                                                                                 |
| REC14                                  |          |                                    |            |             | Vertical Grille                         |                                     |                    |           |                                                                                                                 |
|                                        |          |                                    |            |             | on ARCH2                                |                                     |                    |           |                                                                                                                 |
|                                        |          |                                    |            |             |                                         |                                     |                    |           |                                                                                                                 |
| SQ22                                   |          |                                    |            |             | Grille on ARCH2                         |                                     |                    |           |                                                                                                                 |
|                                        |          |                                    |            |             |                                         |                                     |                    |           |                                                                                                                 |
|                                        |          |                                    |            |             |                                         |                                     |                    |           |                                                                                                                 |
| SQ24                                   |          |                                    |            |             | ARCH3                                   |                                     |                    |           |                                                                                                                 |
|                                        |          |                                    |            |             |                                         |                                     |                    |           |                                                                                                                 |
|                                        |          |                                    |            |             |                                         |                                     |                    |           | <u>;;</u><br>7 ()                                                                                               |
| Trenton® Short <sup>†</sup>            |          |                                    |            |             | Vertical Grille                         |                                     |                    |           |                                                                                                                 |
|                                        |          |                                    |            |             | on ARCH3                                |                                     |                    |           |                                                                                                                 |
|                                        |          |                                    |            |             |                                         |                                     |                    |           | - Contraductory Contraducty                                                                                     |
| Trenton <sup>®</sup> Long <sup>†</sup> |          |                                    |            |             | Grille on ARCH3                         |                                     |                    |           |                                                                                                                 |
|                                        |          |                                    |            |             |                                         |                                     |                    |           |                                                                                                                 |
|                                        |          |                                    |            |             |                                         |                                     |                    |           |                                                                                                                 |
| Kristin® Short†                        |          |                                    |            |             | Clayton <sup>™</sup> Short <sup>†</sup> |                                     |                    |           | ary (hadaalaala) (hadaalaalad)                                                                                  |
|                                        |          |                                    |            |             |                                         |                                     |                    |           |                                                                                                                 |
|                                        |          |                                    |            |             |                                         |                                     |                    |           |                                                                                                                 |
| Kristin <sup>®</sup> Long <sup>†</sup> |          |                                    |            |             | Clayton <sup>™</sup> Long <sup>†</sup>  |                                     |                    |           |                                                                                                                 |
|                                        |          |                                    |            |             |                                         |                                     |                    |           |                                                                                                                 |
|                                        |          |                                    |            |             |                                         |                                     |                    |           |                                                                                                                 |
| Wrought Iron Short**                   |          |                                    |            |             | Wrought Iron Arch*†                     | 6360 6360                           | 63860 638          |           |                                                                                                                 |
|                                        |          |                                    |            |             |                                         |                                     |                    |           |                                                                                                                 |
|                                        |          |                                    |            |             |                                         |                                     |                    |           |                                                                                                                 |
| Wrought Iron Long*†                    |          |                                    |            |             |                                         | Contraction (International Systems) | ما الشاخل ، محمد م |           | - Internet in the second se |
|                                        |          |                                    |            |             |                                         |                                     |                    |           |                                                                                                                 |
|                                        |          |                                    |            |             |                                         |                                     |                    |           |                                                                                                                 |
|                                        |          |                                    |            |             |                                         |                                     |                    |           |                                                                                                                 |

\*Acrylic

<sup>†</sup>Complements Clopay Entry Door glass.

Note: Due to stile width restrictions, some odd size door widths may allow only for the installation of a single handle. See your Clopay Dealer for details.

#### LONG PANEL WINDOW DESIGNS AND TOP SECTION OPTIONS

| LUNG PAP                               |       | OW DESIGN         | IS AND      |                                         |                | 10'6"-12'0"              |
|----------------------------------------|-------|-------------------|-------------|-----------------------------------------|----------------|--------------------------|
| MODELS                                 |       | HEIGHTS 7'0"-8'0" |             | Illustrations simplified for clari      | iy.            | 9'0"-10'0"               |
| GD1LP, GD1L                            |       |                   |             |                                         |                |                          |
| GD2LP AND                              | GD2LU | WIDTHS 7'8"-10'0" | 11'6"-14'6" | 14'10"-19'0"                            | 19'2" – 20'    | 0" 7'8"-10'0" 7'8"-10'0" |
|                                        |       |                   |             |                                         |                |                          |
| Short Top Section                      |       |                   |             | ARCH1                                   |                |                          |
|                                        |       |                   |             |                                         |                |                          |
|                                        |       |                   |             |                                         |                |                          |
| Plain Short                            |       |                   |             | Vertical Grille<br>on ARCH1             |                |                          |
|                                        |       |                   |             |                                         |                |                          |
|                                        |       |                   |             |                                         |                |                          |
| Plain Long                             |       |                   |             | Grille on ARCH1                         |                |                          |
|                                        |       |                   |             |                                         |                |                          |
|                                        |       |                   |             |                                         |                |                          |
| REC12                                  |       |                   |             | ARCH2                                   |                |                          |
|                                        |       |                   |             |                                         |                |                          |
|                                        |       |                   |             |                                         |                |                          |
| REC14                                  |       |                   |             | Vertical Grille<br>on ARCH2             |                |                          |
|                                        |       |                   |             |                                         |                |                          |
|                                        |       |                   |             |                                         |                |                          |
| SQ22                                   |       |                   |             | Grille on ARCH2                         |                |                          |
|                                        |       |                   |             |                                         |                |                          |
|                                        |       |                   |             |                                         |                |                          |
| SQ24                                   |       |                   |             | ARCH3                                   |                |                          |
|                                        |       |                   |             |                                         |                |                          |
|                                        |       |                   |             |                                         |                |                          |
| Trenton® Short†                        |       |                   |             | Vertical Grille<br>on ARCH3             |                |                          |
|                                        |       |                   |             |                                         |                |                          |
|                                        |       |                   |             |                                         |                |                          |
| Trenton <sup>®</sup> Long <sup>†</sup> |       |                   |             | Grille on ARCH3                         |                |                          |
|                                        |       |                   |             |                                         |                |                          |
|                                        |       |                   |             |                                         |                |                          |
| Kristin® Short†                        |       |                   |             | Clayton <sup>™</sup> Short <sup>†</sup> |                |                          |
|                                        |       |                   |             |                                         |                |                          |
|                                        |       |                   |             |                                         |                |                          |
| Kristin® Long†                         |       |                   |             | Clayton <sup>™</sup> Long <sup>†</sup>  |                |                          |
|                                        |       |                   |             |                                         |                |                          |
|                                        |       |                   |             |                                         |                |                          |
| Wrought Iron Short*†                   |       |                   |             | Wrought Iron Arch*†                     | <u>ಹಾ</u> ಹಾಕಾ |                          |
|                                        |       |                   |             |                                         |                |                          |
|                                        |       |                   |             |                                         |                |                          |
| Wrought Iron Long*†                    |       |                   |             |                                         |                |                          |
|                                        |       |                   |             |                                         |                |                          |
|                                        |       |                   |             |                                         |                |                          |
|                                        |       |                   |             |                                         |                |                          |

#### \*Acrylic

<sup>†</sup>Complements Clopay Entry Door glass.

Note: Due to stile width restrictions, some odd size door widths may allow only for the installation of a single handle. See your Clopay Dealer for details.

# Windows

\*Complements Clopay Entry Door glass.

Long and short windows may be used in any Gallery® Steel 3-layer model. Double-strength glass is standard. Optional obscure, 3/4" insulated and 3/4" insulated obscure glass is available on all Gallery® Steel 3-layer models. Additional charges for optional glass apply.