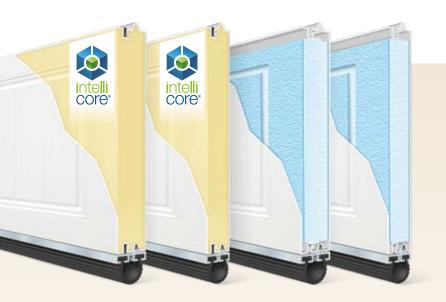

# GALLERY® STEEL

The Gallery<sup>®</sup> Steel three-layer construction provides exceptional strength, energy efficiency and dent resistance as well as a beautiful carriage house appearance. The 2" or 1-3/8" thickness of Intellicore<sup>®</sup> polyurethane or bonded polystyrene insulation and thermal break makes these doors heat and cold resistant while the tongue-and-groove joint helps seal out wind, rain and snow. Available in short and long panels with multiple window options, the three-layer Gallery<sup>®</sup> Steel is virtually maintenance-free, so the first fabulous impression becomes a lasting impression.

#### Warmer. Quieter. Stronger.

Gallery® Steel garage doors featuring Intellicore® insulation technology represent the ultimate smart choice for homeowners. Clopay's Intellicore® insulation is a proprietary polyurethane foam that is injected into a garage door, expanding to fill the entire structure. The result is a door with incredible strength and durability. Its dense insulation also produces a quieter door, and with one of the industry's leading R-values of 18.4, it provides year-round comfort and improved energy efficiency. Smart, indeed.