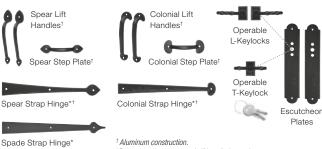

**Decorative Hardware** 

#### STANDARD Spade Lift Handles

Spade Step Plate

Note: Decorative hardware options vary based on door widths Standard bardware is not provided if a lock is chosen. See your Clopay Dealer for details.

#### **OPTIONAL**

(Complements Spade Lift Handles and Spade Step Plate) \* Door may not open properly if installed near the top depending on opening dimensions and lift type. See your Clopay Dealer for more details.