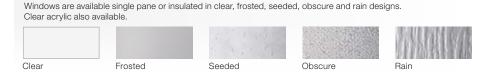

# Windows

\*Complements Clopay Entry Door glass.

Long and short windows may be used in any Gallery® Steel 3-layer model. Double-strength glass is standard. Optional obscure, 3/4" insulated and 3/4" insulated obscure glass is available on all Gallery® Steel 3-layer models. Additional charges for optional glass apply.