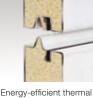

# **Additional Features**

designs, Ultra-Grain® finish

window frames, grilles and

inserts are color coordinated

to Medium, Dark, Walnut and

Slate finishes.

2" thick polystyrene

break. Polyurethane model shown.

- Hot-dipped galvanized steel interior and exterior skins with a baked-on primer and top coat help ensure a virtually maintenance-free door with long-lasting beauty.
- Replaceable vinyl bottom weatherseal in a rust-resistant aluminum retainer helps seal out the elements.
- 2" thick polystyrene doors and all Intellicore<sup>®</sup> polyurethane insulation doors comply with 2015 IECC air infiltration requirement of 0.40 cfm/ft<sup>2</sup> or less (IECC, Section C402.5.2).
- See your Clopay Dealer for WINDCODE® door availability.