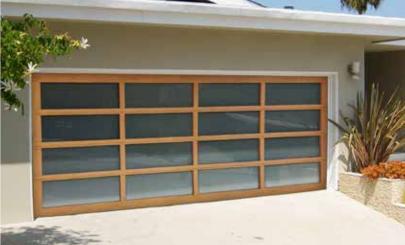

## **ALUMINUM ATHENA**

211 / Clear Windows / Signal White

- 231 / Frosted Windows / Sandcast Bronze
- 231 / 211 / Frosted Windows / Signal White