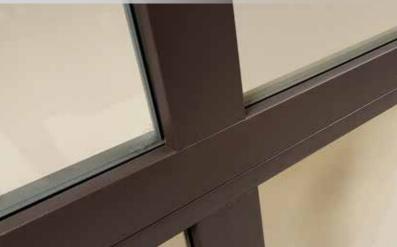

## **ALUMINUM ATHENA**

211 / Clear Windows / Signal White

- 231 / Frosted Windows / Sandcast Bronze
- 231 / 211 / Frosted Windows / Signal White