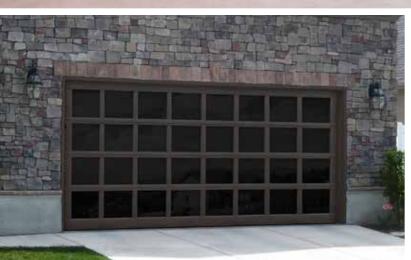

## **ALUMINUM ATHENA**

211 / Clear Windows / Signal White

- 231 / Frosted Windows / Sandcast Bronze
- 231 / 211 / Frosted Windows / Signal White