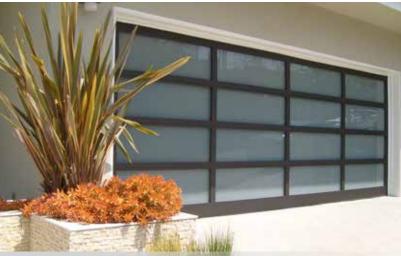

## **ALUMINUM ATHENA**

211 / Clear Windows / Signal White

- 231 / Frosted Windows / Sandcast Bronze
- 231 / 211 / Frosted Windows / Signal White