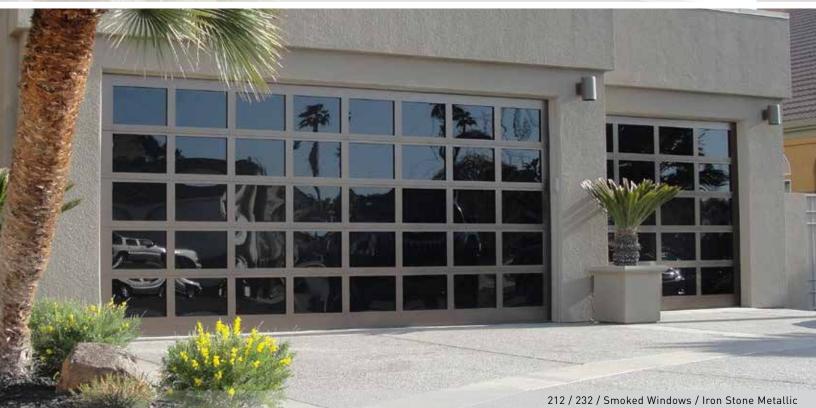

## **STEEL ATHENA**

232 /Smoked Windows / Bronze

231 / Smoked Windows / Adobe Stone

231 / Frosted Windows / Sandcast Bronze

231 / Frosted Windows / Natural Wood Grain Steel

231 / Glass Windows / Sandcast Bronze / Smooth