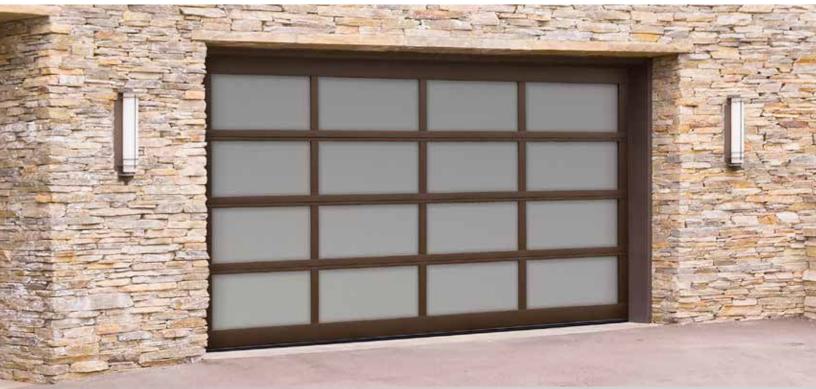

## **STEEL ATHENA**

232 /Smoked Windows / Bronze

231 / Smoked Windows / Adobe Stone

231 / Frosted Windows / Sandcast Bronze

231 / Frosted Windows / Natural Wood Grain Steel

231 / Glass Windows / Sandcast Bronze / Smooth