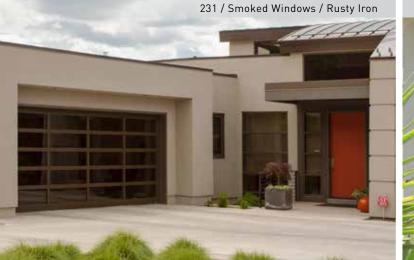

## **STEEL ATHENA**

232 /Smoked Windows / Bronze

231 / Smoked Windows / Adobe Stone

231 / Frosted Windows / Sandcast Bronze

231 / Frosted Windows / Natural Wood Grain Steel

231 / Glass Windows / Sandcast Bronze / Smooth