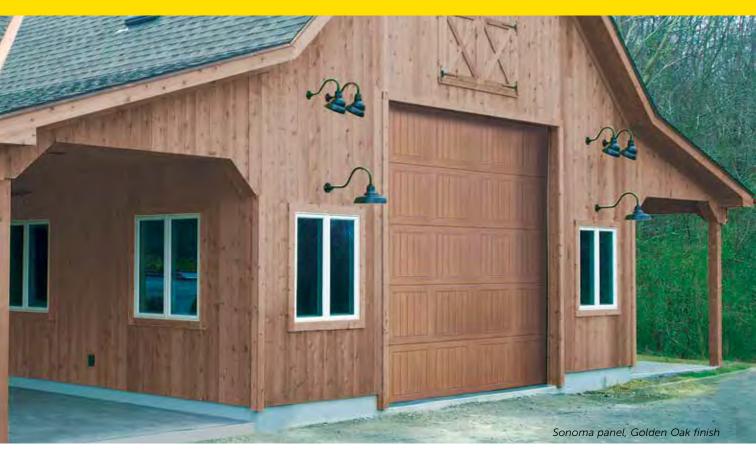

\*Wayne Dalton uses a calculated R-value and U-value for our insulated doors.

Colonial

Sonoma Ranch\*

Ranch

| <br> |  |  |
|------|--|--|
|      |  |  |
|      |  |  |
|      |  |  |
|      |  |  |
|      |  |  |
|      |  |  |
|      |  |  |
|      |  |  |
|      |  |  |
|      |  |  |

Stucco Embossed Pinstripe

Sonoma

Flush

\*Available on Model 5150 only

Taupe