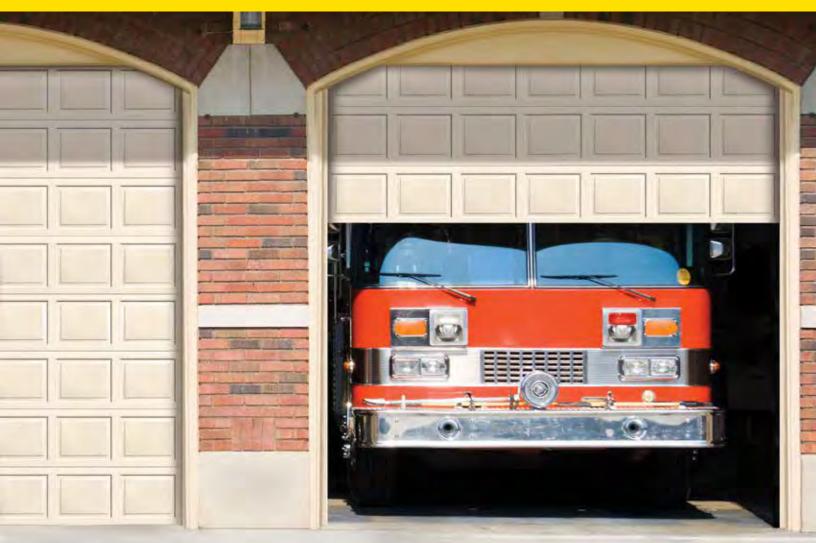

#### THERMAL EFFICIENCY AND LOW MAINTENANCE

The ThermoMark<sup>™</sup> Models 5150 and 5200 combine strength, insulation, and aesthetic appeal for applications that require all three features.

A variety of colors are available including wood grain finishes that emulate the look of real wood. Foamed-in-place polyurethane insulation helps improve the thermal efficiency, offering year-round comfort while also helping to provide quiet door operation.

\*Wayne Dalton uses a calculated door section R-value and U-value for our insulated doors.

Colonial panel, Almond finish

- » EXCELLENT THERMAL QUALITIES
- » 5150: R-VALUE = 12.12\* U-VALUE = .0825\*
- » 5200: R-VALUE = 16.22\* U-VALUE = .0616\*
- » STANDARD SIZES UP TO 20' HIGH AND 26' WIDE
- » RUGGED AND DURABLE