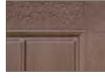

\*Wayne Dalton uses a calculated door section R-value and U-value for our insulated doors.

Colonial panel, Almond finish

- » EXCELLENT THERMAL QUALITIES
- » 5150: R-VALUE = 12.12\* U-VALUE = .0825\*
- » 5200: R-VALUE = 16.22\* U-VALUE = .0616\*
- » STANDARD SIZES UP TO 20' HIGH AND 26' WIDE
- » RUGGED AND DURABLE

#### PANEL OPTIONS