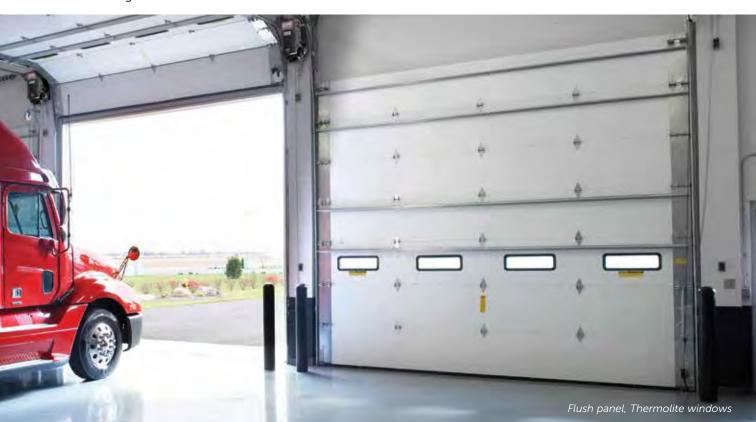

## 5150/5200 SECTIONAL DOOR SYSTEMS

#### FOR STUCCO EMBOSSED PINSTRIPE AND FLUSH PANELS

Aluminum Full-View

Williamsburg I

Not all windows available on all door sizes. See dealer for details. See website for additional window options.