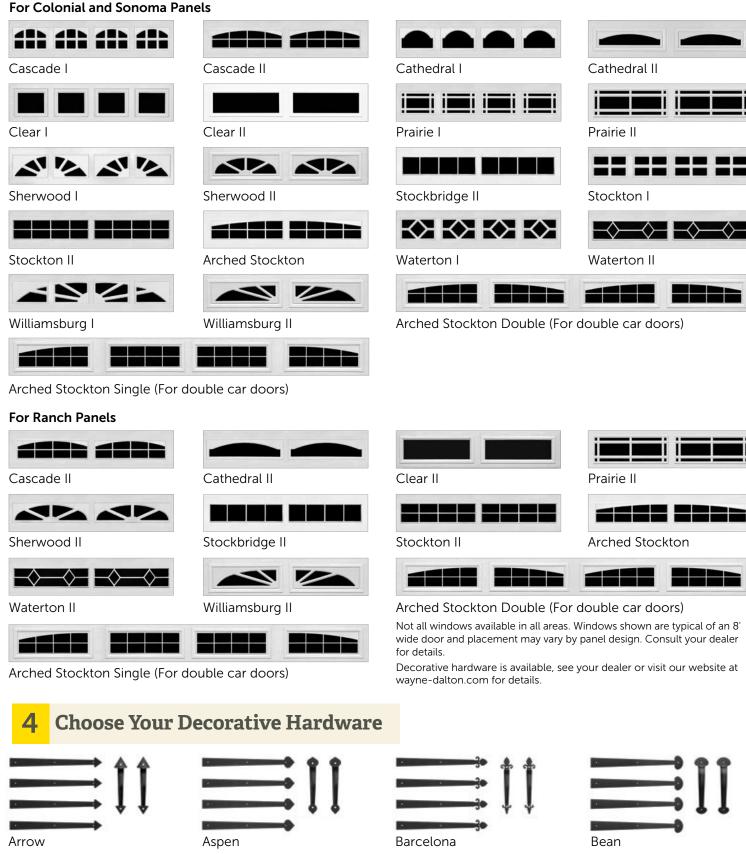

draft and debris from entering the garage.features anti-drop safety technology.



- **IMPACT**  Wind Load Options wind SAFE Available with structural reinforcements for use in coastal or high-wind regions
- 10 Year Limited Warranty



<sup>\*</sup>Wayne Dalton uses a calculated door section R-value for our insulated doors. See website for warranty and wind load details.

## 1 Choose Your Style



Colonial



Ranch



Sonoma

## **2** Choose Your Color

### **Painted Finishes (Standard)**



White



Almond



Taupe



Brown

#### **Wood Grain Finishes**



Mission Oak



Walnut

Actual colors may vary from brochure due to fluctuations in the printing process. Always request a color sample from your dealer for accurate color matching.



## **Choose Your Windows**

Conifer

Fleur De Lis



Spear





## **Garage Door Design Center**

To see this door on your home, visit **wayne-dalton.com**, or download our app, and try our Garage Door Design Center. Upload a photo of your home and experiment with panel designs, color options, window styles and decorative hardware designs. Instant curb appeal awaits you with just a click of your mouse.



**DISTRIBUTED BY:** 

2501 S. State Hwy. 121 Bus., Ste 200 Lewisville, TX 75067

#### wayne-dalton.com