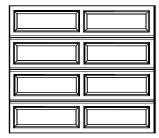

**Optional Polystyrene Insulation**

Can help improve your home's thermal efficiency.

- Model 8100-R-value\* of 3.7
- Model 8200-R-value\* of 7.4

#### TorqueMaster® Plus **Counter Balance System**

Contains springs safely inside a steel tube to prevent accidental release of tension that could cause injury and features anti-drop safety technology.

#### **Bottom Weather Seal**

Blocks draft and debris from entering the garage.features anti-drop safety technology.



- **IMPACT**  Wind Load Options wind SAFE Available with structural reinforcements for use in coastal or high-wind regions
- 10 Year Limited Warranty



<sup>\*</sup>Wayne Dalton uses a calculated door section R-value for our insulated doors. See website for warranty and wind load details.

## 1 Choose Your Style



Colonial



Ranch



Sonoma

## **2** Choose Your Color

### **Painted Finishes (Standard)**



White



Almond



Taupe



Brown

#### **Wood Grain Finishes**



Mission Oak



Walnut

Actual colors may vary from brochure due to fluctuations in the printing process. Always request a color sample from your dealer for accurate color matching.



## **Choose Your Windows**

Conifer

Fleur De Lis



Spear





## **Garage Door Design Center**

To see this door on your home, visit **wayne-dalton.com**, or download our app, and try our Garage Door Design Center. Upload a photo of your home and experiment with panel designs, color options, window styles and decorative hardware designs. Instant curb appeal awaits you with just a click of your mouse.



**DISTRIBUTED BY:** 

2501 S. State Hwy. 121 Bus., Ste